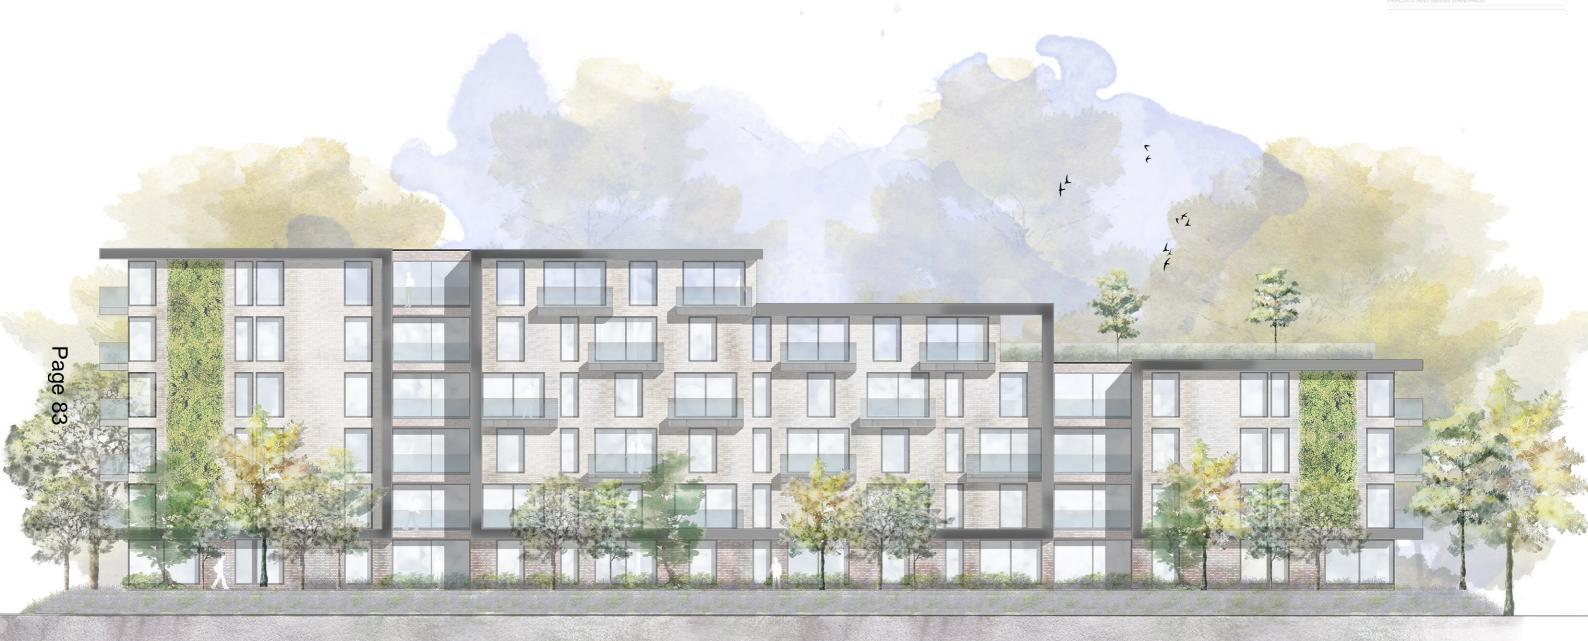

COLOURED SIDE ELÉVATION

TOOTING & MITCHAM FOOTBALL CLUB ACCOMMODATION BLOCK

COLOURED SIDE ELEVATION

| oct 2019     |                               |          |
|--------------|-------------------------------|----------|
| scole<br>NTS | drawing no.<br>17 / 640/ P614 | revision |